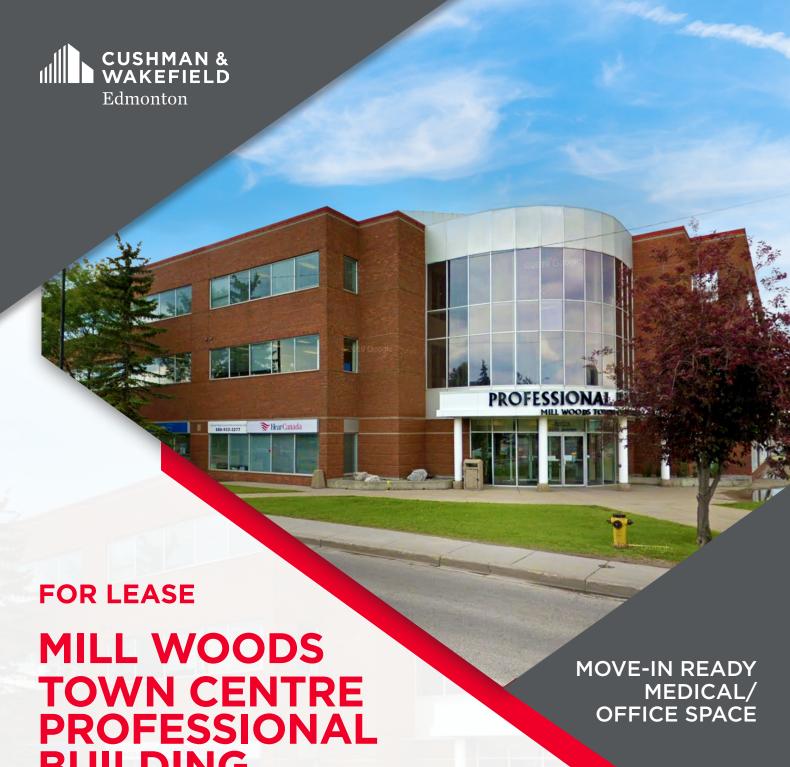

BUILDING

6203 28 Avenue, Edmonton, AB

Will Harvie Associate Partner 780 902 4278

**Nick Mytopher** Associate 587 597 5475

will.harvie@cwedm.com\_nick.mytopher@cwedm.com\_kurt.paull@cwedm.com\_max.mcpeak@cwedm.com\_

## MEDICAL & PROFESSIONAL SPACE FOR LEASE

## **OPPORTUNITY**

- Medical/professional building within walking distance of the Grey Nuns Hospital and Mill Woods Town Centre Mall
- Easy access to public transit
- Underground and surface parking available
- Great mix of professional and medical tenants