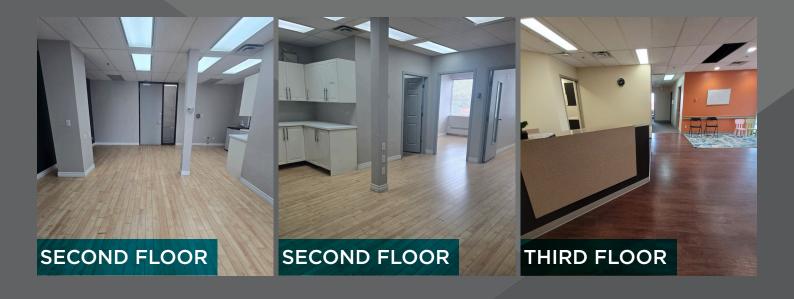

Operating Costs: \$19.98 per SF

Tenant Improvement: Negotiable

**Availabilities:** 

SECOND FLOOR: Suite 200: 1,340 SF Suite 200A: 986 SF Suite 208: 706 SF

THIRD FLOOR: Suite 304: 1,292 SF