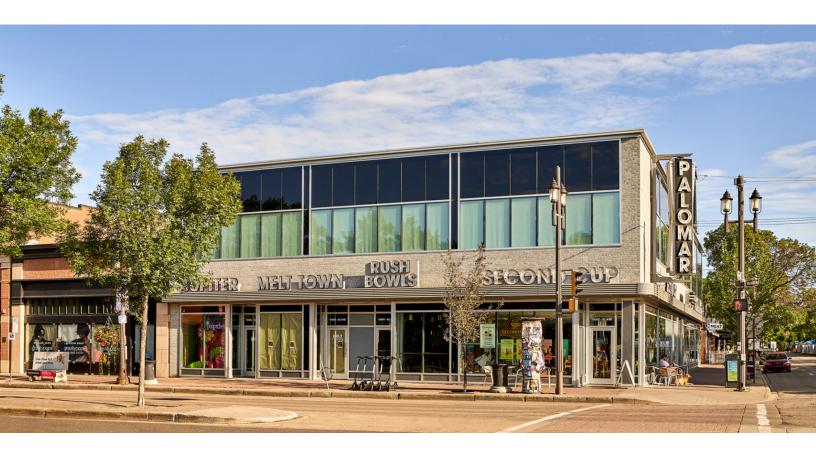

# **Palomar Building**

## **Palomar Building**

The Palomar Building is in the heart of Old Strathcona, the funky and historic arts and shopping district that is a staple for residents and visitors to Edmonton alike. The historic buildings, modern developments, and youthful population create a spirit that makes this area like nowhere else in Edmonton. The district is one of the Top 5 "Coolest Neighborhoods In Canada" (2017), with the numerous festivals, events, and activities year round that draw people to the iconic area.