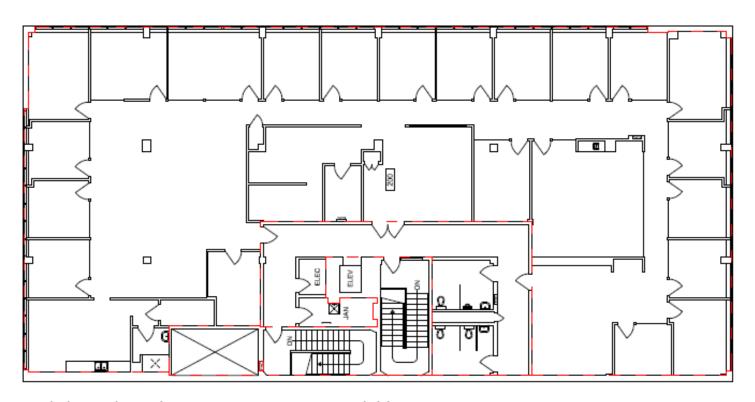

+1 780 429 7563 peter.schwann@avisonyoung.com

# **Palomar Building**



## Offering Summary

| Area Available:  | 2nd Floor - 8,230 square feet  |
|------------------|--------------------------------|
|                  | (Demising options available)   |
| Base Rent:       | Market                         |
| Additional Rent: | \$18.00 psf (2022 estimate)    |
| TI Allowance:    | Market                         |
| Parking:         | Surface stalls at market price |





Whyte Avenue is currently undergoing a revitalization with multiple developments in the area



Located only 8 mins to the UofA, consistently ranked top three globally for AI & Machine Learning



Highly accessible to the downtown core, south side and Edmonton river valley with over 160k of maintained multi-use trails





2nd Floor, Floor Plan (Demising options available)

## **Palomar Building**

The Palomar Building is in the heart of Old Strathcona, the funky and historic arts and shopping district that is a staple for residents and visitors to Edmonton alike. The historic buildings, modern developments, and youthful population create a spirit that makes this area like nowhere else in Edmonton. The district is one of the Top 5 "Coolest Neighborhoods In Canada" (2017), with the numerous festivals, events, and activities year round that draw people to the iconic area.



## **Opening Soon in the Palomar Building**







#### **Peter Schwann**

Principal +1 780 429 7563 peter.schwann@avisonyoung.com