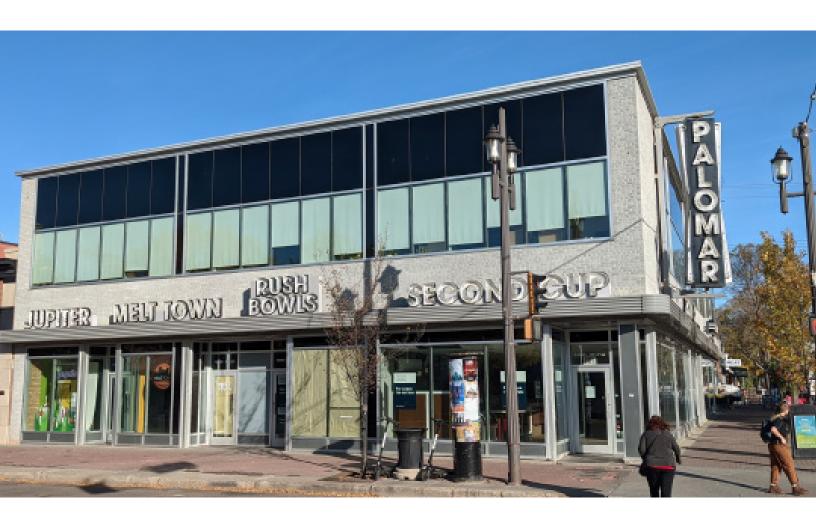

# **Palomar Building**

## **Palomar Building**

The Palomar Building is in the heart of Old Strathcona, the funky and historic arts and shopping district that is a staple for residents and visitors to Edmonton alike. The historic buildings, modern developments, and youthful population create a spirit that makes this area like nowhere else in Edmonton. The district is one of the Top 5 "Coolest Neighborhoods In Canada" (2017), with the numerous festivals, events, and activities year round that draw people to the iconic area.