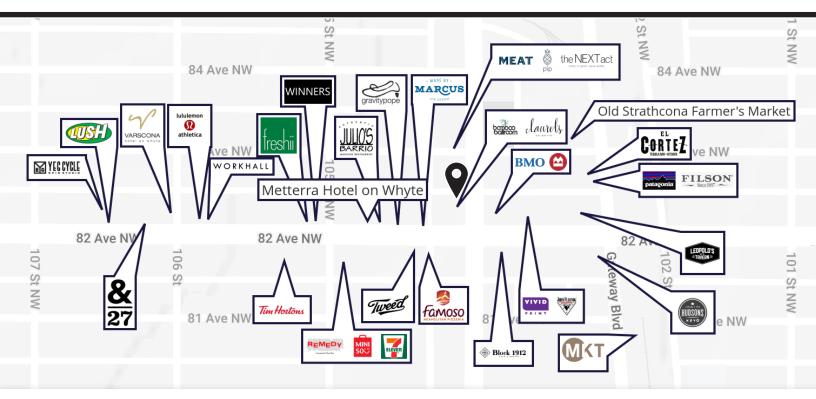

## **Palomar Building**

The Palomar Building is in the heart of Old Strathcona, the funky and historic arts and shopping district that is a staple for residents and visitors to Edmonton alike. The historic buildings, modern developments, and youthful population create a spirit that makes this area like nowhere else in Edmonton. The district is one of the Top 5 "Coolest Neighborhoods In Canada" (2017), with the numerous festivals, events, and activities year round that draw people to the iconic area.