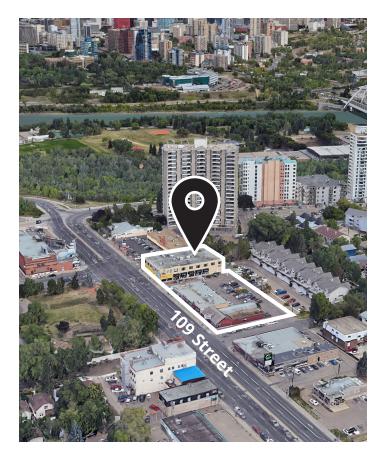

# Windsor Plaza

- 4,323 sf retail bay available in one of Edmonton's busiest commuter corridors
- Strategically located to serve the Garneau, one of the densest neighbourhoods in Edmonton, as well as the student population living in close proximity to the University of Alberta
- Rare surface parking lot for customer use makes this site ideal for medical, professional, and other high-parking users
- Take advantage of existing infrastructure such as washroom, HVAC, electrical to save on construction costs

### 8625 109 Street, Edmonton AB

| Area:            | 4,323 sf                   |
|------------------|----------------------------|
| Available:       | Immediately                |
| Asking Rate:     | Market                     |
| Operating Costs: | \$13.50 PSF (2023)         |
| Zoning:          | CB1                        |
| Parking:         | 101 surface parking stalls |