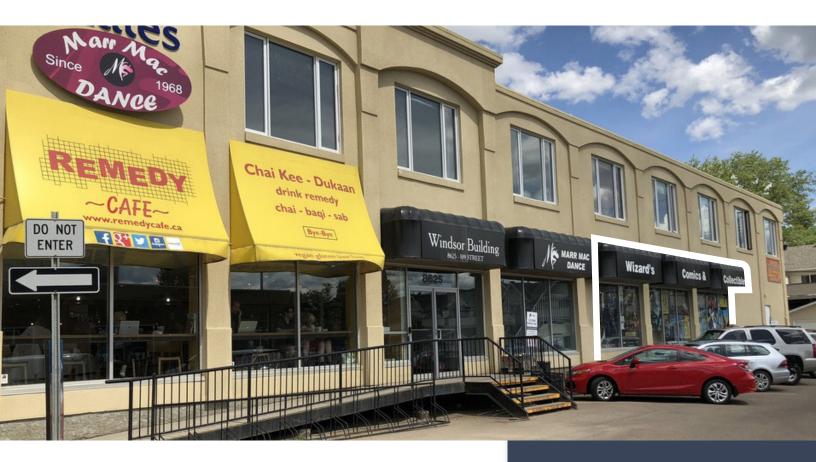

# Retail For Lease 8625 109 Street Edmonton, AB

# Windsor Plaza

- 4,323 sf retail bay available in one of Edmonton's busiest commuter corridors
- Strategically located to serve the Garneau, one of the densest neighbourhoods in Edmonton, as well as the student population living in close proximity to the University of Alberta
- Rare surface parking lot for customer use makes this site ideal for medical, professional, and other high-parking users
- Take advantage of existing infrastructure such as washroom, HVAC, electrical to save on construction costs

### 8625 109 Street, Edmonton AB

| Area:            | 4,323 sf                   |
|------------------|----------------------------|
| Available:       | Immediately                |
| Asking Rate:     | Market                     |
| Operating Costs: | \$13.50 PSF (2023)         |
| Zoning:          | CB1                        |
| Parking:         | 101 surface parking stalls |