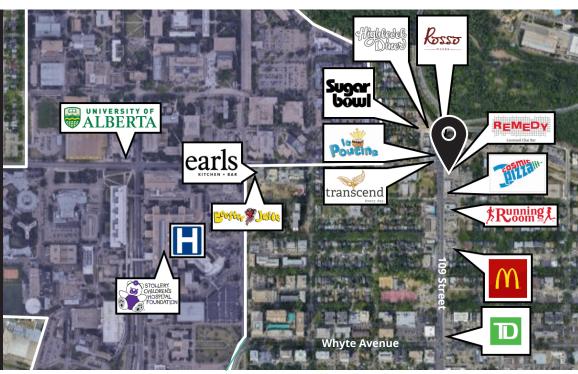

# Close proximity to U of A

The University of Alberta ranks among the top 150 universities in the world. Home to over 42,000 students (2021-2022) and over 14,000 employees, the U of A's north campus, only a few blocks from Windsor Plaza, occupies 230 acres and over 150 buildings.